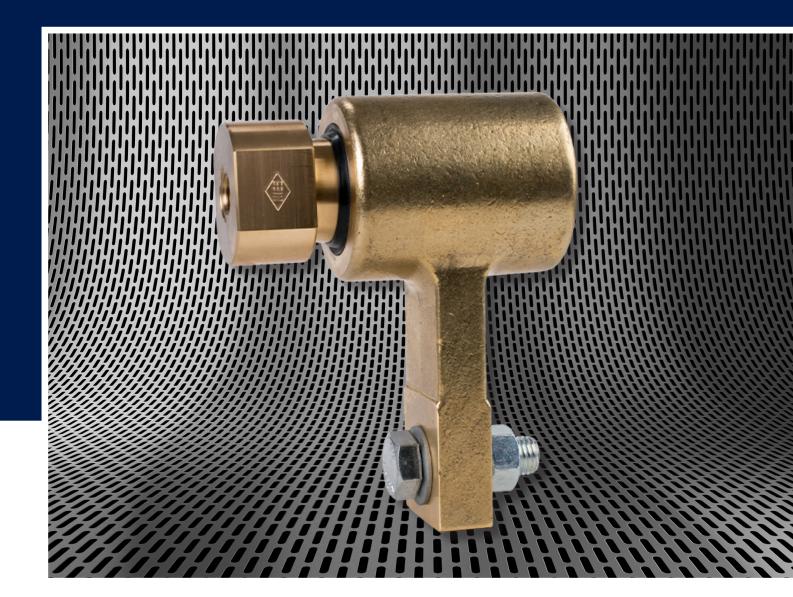

## Current couplings for current loads between 400 and 2000 A

The easy fitting and the robust design ensure a permanent and extremely safe transmission of current.

Fastening is done with a set screw DIN 913-10K, which is placed axially between the current coupling and the rotating machine component.

The casing must be secured against torsion by means of stops on the right and on the left with about 2 mm clearance to the terminal lug. Flexible cables or braided copper strips are recommended for connection.

Depending on the application the rotation speed under power load should not exceed 5 revolutions per minute.

The use of an electronically controlled grease cup is recommended

The devices are provided with lubricating nipples and must be relubricated as specified in the operating manual. Only special grease P 34 should be used for lubrication.