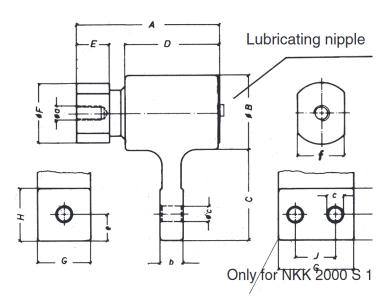

| Article<br>code | Description | Α   | в  | с   | D   | Е  | F  | G  | н  | J  | а   | b  | с    | е  | f  | kg  |
|-----------------|-------------|-----|----|-----|-----|----|----|----|----|----|-----|----|------|----|----|-----|
| 332.100000      | NKK 400 S1  | 98  | 52 | 70  | 60  | 30 | 45 | 40 | 40 | 35 | M16 | 17 | 12.5 | 20 | 36 | 1.9 |
| 332.110000      | NKK 600 S1  | 109 | 58 | 68  | 71  | 30 | 45 | 40 | 40 | -  | M16 | 17 | 12.5 | 20 | 36 | 2.2 |
| 332.120000      | NKK 800 S1  | 115 | 62 | 78  | 75  | 30 | 50 | 40 | 40 | -  | M16 | 17 | 16.5 | 20 | 42 | 2.7 |
| 332.130000      | NKK 1200 S1 | 127 | 72 | 97  | 87  | 30 | 55 | 46 | 50 | -  | M16 | 20 | 16.5 | 25 | 46 | 4.0 |
| 332.140000      | NKK 2000 S1 | 144 | 80 | 100 | 104 | 30 | 65 | 70 | 55 | -  | M20 | 22 | 16.5 | 25 | 55 | 7.3 |