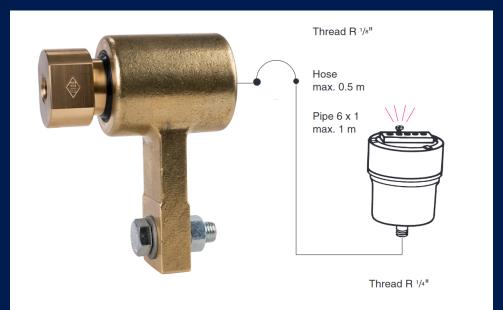

Depending on the application the rotation speed under power load should not exceed 5 revolutions per minute.

The use of an electronically controlled grease cup is recommended

The devices are provided with lubricating nipples and must be relubricated as specified in the operating manual. Only special grease P 34 should be used for lubrication.

A manual grease gun filled with special grease P 34, a nameplate with lubricating instructions as well as fitting and operating instructions are supplied.

Repairs must only be carried out by the manufacturer.