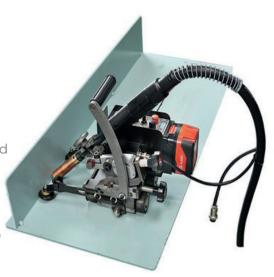

#### **FEATURES**

- · Fillet both of Stitch and Continuous welds.
- Minimized gear backlash offers various constant speed/ adjustable controls precisely thus the highest quality welding and a long life by means of a Special Motor with a Reducer.
- Climb up a 75" incline and limit switches stop carriage travel and welding while activating.
- · Crate fil at the beginning and end of welding.
- · Magnet release handle offers easy to mount and dismount.
- The smallest size and lightest weight with powerful magnets to grip work piece.
- Stitch, Continuous welds and the travel speeds in Cm/Min or Inch/Min programmable in acc with the User Manual

| MAJOR PARTS              | DESCRIPTIONS          | SPECIFICATIONS               |
|--------------------------|-----------------------|------------------------------|
| General                  | Input power           | Lithium-ion battery 14.4V DC |
|                          | Dimension             | 198(W) X 314(L) X 281(H)     |
| Body Part                | Weight                | 5.6 kg                       |
|                          | Driving Method        | 4 wheels driven              |
|                          | Traveling Speed       | 0~98 cm/min                  |
|                          | Traveling Motor       | DC24V, 12W, 5000RPM          |
|                          | Traction Power        | (Angle of inclination) 75°   |
| Torch Adjustment<br>Part | Magnetic Power        | 32kg                         |
|                          | Up / Down Angle       | 45° ±10°                     |
|                          | Front / Back Distance | 0~40mm                       |
|                          | Running Angle         | ±5°                          |