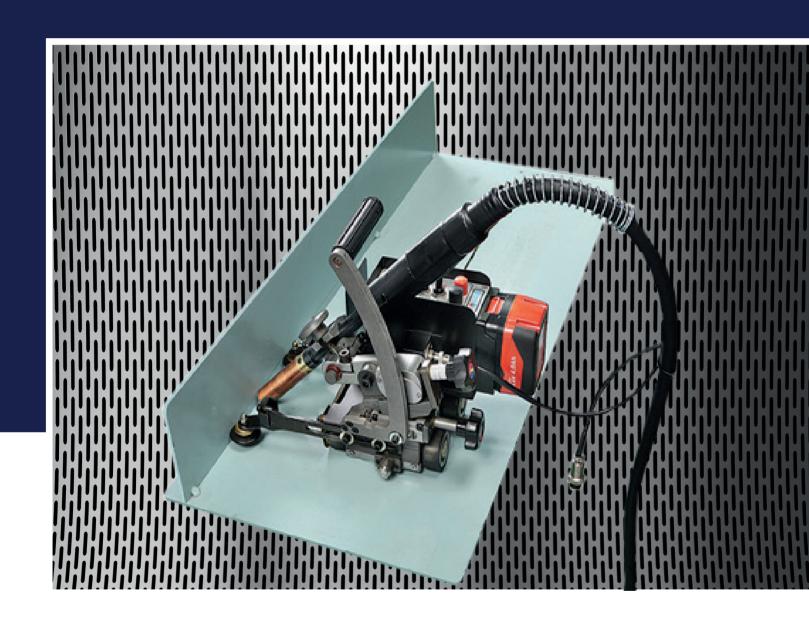

# KOWELD CS-B71

## 310.CS-B71

#### **FEATURES**

- · Fillet both of Stitch and Continuous welds.
- Minimized gear backlash offers various constant speed/ adjustable controls precisely thus the highest quality welding and a long life by means of a Special Motor with a Reducer.
- Climb up a 75" incline and limit switches stop carriage travel and welding while activating.
- · Crate fil at the beginning and end of welding.
- · Magnet release handle offers easy to mount and dismount.
- The smallest size and lightest weight with powerful magnets to grip work piece.
- Stitch, Continuous welds and the travel speeds in Cm/Min or Inch/Min programmable in acc with the User Manual

| MAJOR PARTS              | DESCRIPTIONS          | SPECIFICATIONS               |
|--------------------------|-----------------------|------------------------------|
| General                  | Input power           | Lithium-ion battery 14.4V DC |
|                          | Dimension             | 198(W) X 314(L) X 281(H)     |
| Body Part                | Weight                | 5.6 kg                       |
|                          | Driving Method        | 4 wheels driven              |
|                          | Traveling Speed       | 0~98 cm/min                  |
|                          | Traveling Motor       | DC24V, 12W, 5000RPM          |
|                          | Traction Power        | (Angle of inclination) 75°   |
| Torch Adjustment<br>Part | Magnetic Power        | 32kg                         |
|                          | Up / Down Angle       | 45° ±10°                     |
|                          | Front / Back Distance | 0~40mm                       |
|                          | Running Angle         | ±5°                          |