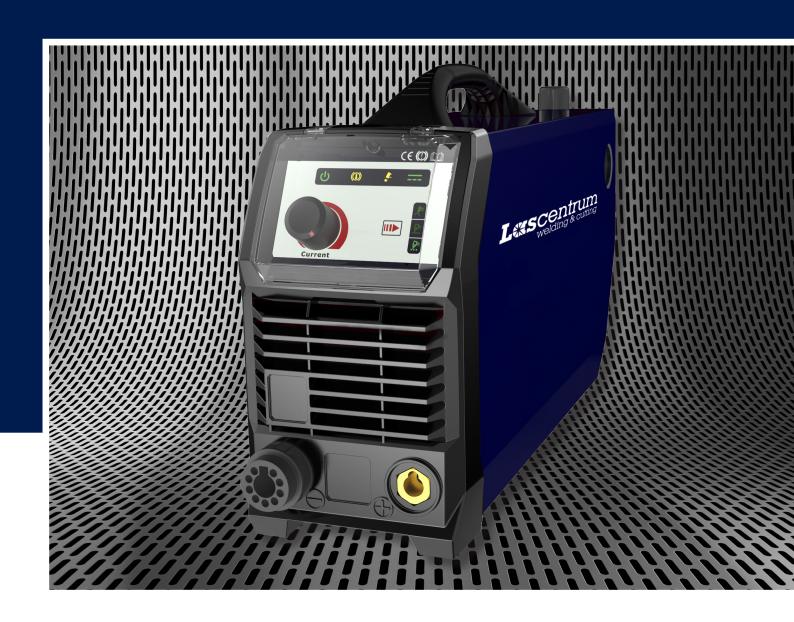

# CUT40 MV

## 317.CUT40MV

#### **PFC TECHNOLOGY**

Power factor more than 0.99. Multiple advantages such as energy saving and wider input voltage, works with 110V and 220V.

#### PILOT ARC CONTROLLER

Increases cutting capabilities and speed.

#### **PROTECTIONS**

Equipped with temperature, voltage and current sensors for high protection.

#### **CUTTING THICKNESS**

Carbon Steel: 25 mm Aluminium: 17 mm Copper: 12 mm

**INSULATION CLASS: H** 

**PROTECTION CLASS: IP23** 

POWER FACTOR : 0.99

FREQUENCY : 50/60Hz

COOLING : AF

| Power Supply Voltage (V)  | 1~110                                                                     | 1~230                                                                      |
|---------------------------|---------------------------------------------------------------------------|----------------------------------------------------------------------------|
| Effective Current (A)     | 21                                                                        | 16                                                                         |
| Rated Input Power (kW)    | 3.8                                                                       | 4.9                                                                        |
| Rated Input Current (A)   | 35                                                                        | 23                                                                         |
| Duty Cycle (40°C 10min)   | 60% @ 22 A<br>100% @ 20A                                                  | 60% @ 36A<br>100% @ 30A                                                    |
| No load Voltage (V)       | 32                                                                        |                                                                            |
| Cutting Current Range (A) | 20~30                                                                     | 20~40                                                                      |
| Net Weight (kg)           | 8                                                                         |                                                                            |
| Production cut (mm)       | Carbon Steel: ≤15<br>Stainless steel: ≤15<br>Aluminium: ≤12<br>Copper: ≤8 | Carbon Steel: ≤20<br>Stainless steel: ≤20<br>Aluminium: ≤16<br>Copper: ≤12 |
| Dimensions (mm)           | 510 x 146 x 278                                                           |                                                                            |