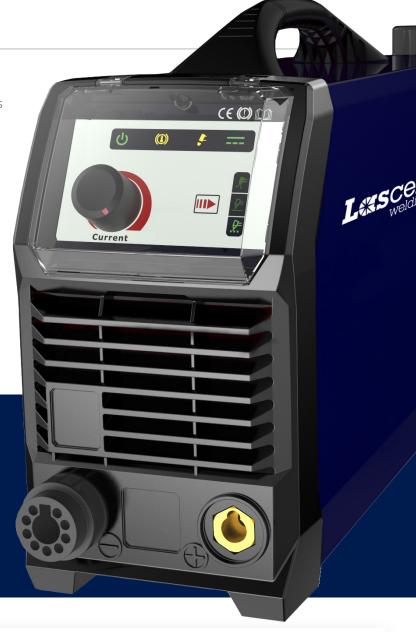

#### **PFC TECHNOLOGY**

Power factor more than 0.99. Multiple advantages such as energy saving and wider input voltage, works with 110V and 220V.

#### PILOT ARC CONTROLLER

Increases cutting capabilities and speed.

#### **PROTECTIONS**

Equipped with temperature, voltage and current sensors for high protection.

#### **CUTTING THICKNESS**

Carbon Steel: 25 mm Aluminium: 17 mm Copper: 12 mm

**INSULATION CLASS: H** 

**PROTECTION CLASS: IP23** 

POWER FACTOR : 0.99

FREQUENCY : 50/60Hz

COOLING : AF

| Power Supply Voltage (V)  | 1~110                                                                     | 1~230                                                                      |
|---------------------------|---------------------------------------------------------------------------|----------------------------------------------------------------------------|
| Effective Current (A)     | 21                                                                        | 16                                                                         |
| Rated Input Power (kW)    | 3.8                                                                       | 4.9                                                                        |
| Rated Input Current (A)   | 35                                                                        | 23                                                                         |
| Duty Cycle (40°C 10min)   | 60% @ 22 A<br>100% @ 20A                                                  | 60% @ 36A<br>100% @ 30A                                                    |
| No load Voltage (V)       | 32                                                                        |                                                                            |
| Cutting Current Range (A) | 20~30                                                                     | 20~40                                                                      |
| Net Weight (kg)           | 8                                                                         |                                                                            |
| Production cut (mm)       | Carbon Steel: ≤15<br>Stainless steel: ≤15<br>Aluminium: ≤12<br>Copper: ≤8 | Carbon Steel: ≤20<br>Stainless steel: ≤20<br>Aluminium: ≤16<br>Copper: ≤12 |
| Dimensions (mm)           | 510 x 146 x 278                                                           |                                                                            |