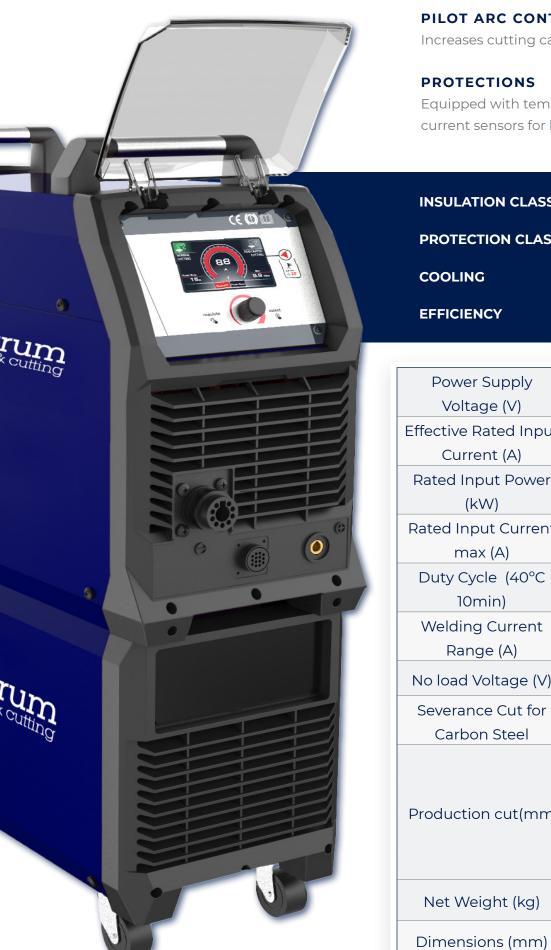

#### PILOT ARC CONTROLLER

Increases cutting capabilities and speed.

Equipped with temperature ,voltage and current sensors for high protection.

| INSULATION CLASS | : | н             |
|------------------|---|---------------|
| PROTECTION CLASS | : | IP23          |
| COOLING          | : | AF            |
| EFFICIENCY       | : | ≥ <b>85</b> % |

| Power Supply<br>Voltage (V)          | 380 ~ 460       |     |
|--------------------------------------|-----------------|-----|
| Effective Rated Input<br>Current (A) | 28              |     |
| Rated Input Power<br>(kW)            | 15,6            |     |
| Rated Input Current<br>max (A)       | 36              |     |
| Duty Cycle (40°C                     | 60% @ 120 A     |     |
| 10min)                               | 100% @ 100 A    |     |
| Welding Current<br>Range (A)         | 20~120          |     |
| No load Voltage (V)                  | 420             |     |
| Severance Cut for<br>Carbon Steel    | ≤70             |     |
| Production cut(mm)                   | Carbon Steel    | ≤50 |
|                                      | Stainless Steel | ≤50 |
|                                      | Aluminum        | ≤45 |
|                                      | Copper          | ≤25 |
| Net Weight (kg)                      | 50              |     |
| Dimensions (mm)                      | 700 x 260 x 500 |     |