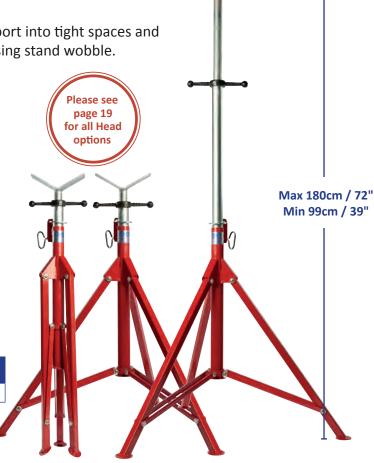

Easy and safe for high pipe working applications

The TAG Pipe 6ft folding jack allows a pipe fabricator to hold pipe in a safe position up to 6ft tall.

The folding base design with handle allows easy transport into tight spaces and the bottom T-handle locks the jack open while minimising stand wobble.

The 6 foot jack is ideal in any location where increased height pipe fit ups are necessary but can also be used in normal height conditions when adjusted in a lower height position.

## **Features and Advantages**

- Height adjustment from 39 72" (99 180cm) tall
- 450kg / 1,000lbs weight capacity
- Increased width of stance increases stability
- Convenient carry handle for transport into and around work sites
- Lock washer can be fastened to base for safety
- Folding design allows easy transport and convenient storage