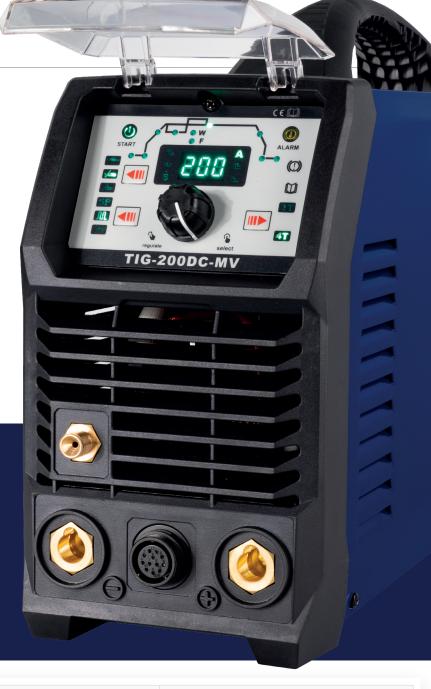

The parameters of the machine on the front panel all can be adjusted continuously and steplessy, such as start over current, crater arc current, welding current, base current, duty ratio, unslope time, downslope time, pre-gas, post-gas, pulse frequency, hot start, arc force and arc length etc.

When welding, it takes high voltage for arc igniting to ensure the succes ratio of igniting arc.

EFFICIENCY : ≥85%

FREQUENCY : 50/60Hz

COOLING : AF

INSULATION CLASS : H

PROTECTION CLASS : IP23

POWER FACTOR : 0.99