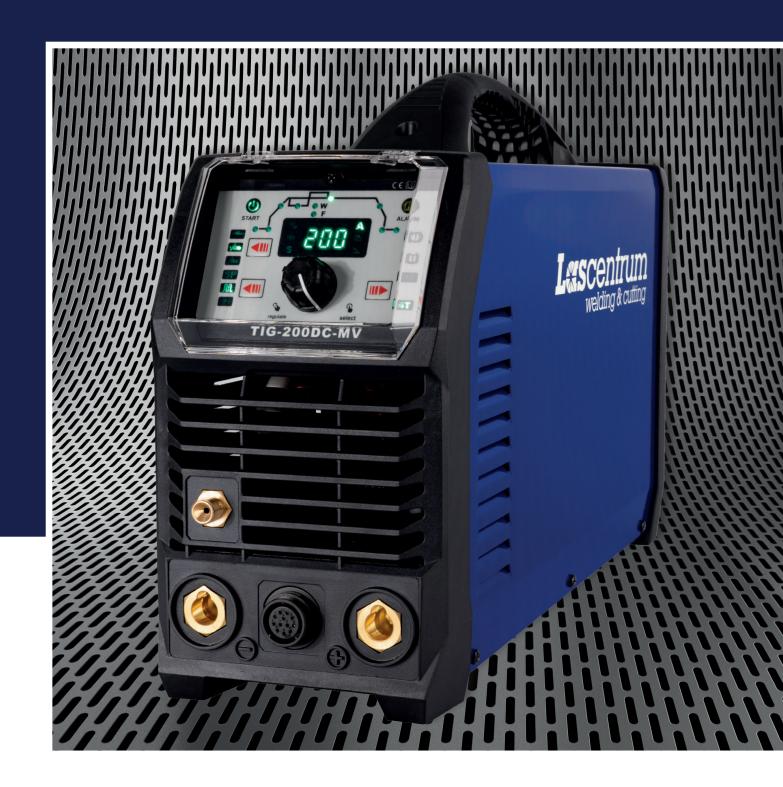

## 317.TIG-200DC-MV

TIG Series of welding machines adopt the latest Pulse Width Modulation (PWM) technology and tthe insulated Gate Bipolar Transistor (IGBT) power modules.

This TIG machine is characterized with portability, small size, lightweight, low energy consumption and noise, etc.

The parameters of the machine on the front panel all can be adjusted continuously and steplessy, such as start over current, crater arc current, welding current, base current, duty ratio, unslope time, downslope time, pre-gas, post-gas, pulse frequency, hot start, arc force and arc length etc.

When welding, it takes high voltage for arc igniting to ensure the succes ratio of igniting arc.

EFFICIENCY : ≥85%

FREQUENCY : 50/60Hz

COOLING : AF

INSULATION CLASS : H

PROTECTION CLASS : IP23

POWER FACTOR : 0.99