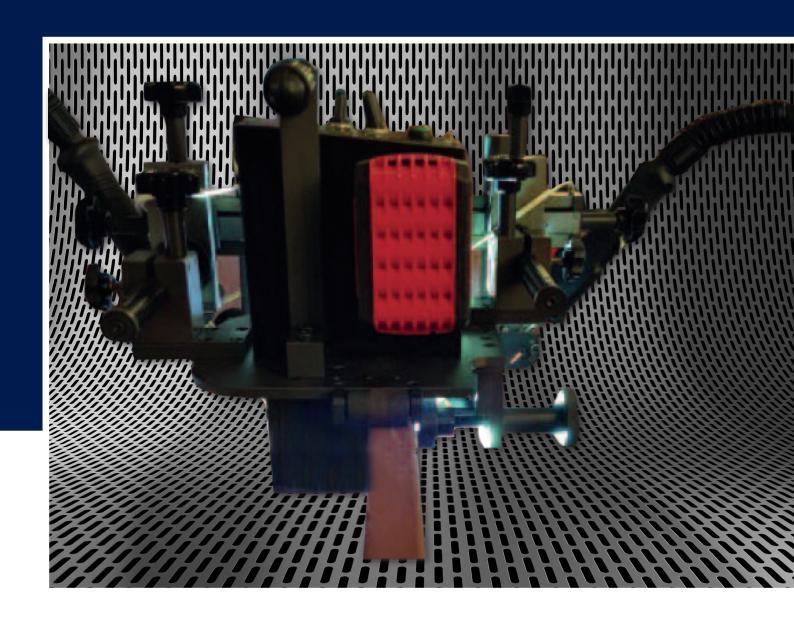

# KW-1400 [Battery]

Fillet & butt welder for bulb flats, top travel, 2 torch, stitch & continuous bulb flat size

#### **FEATURES**

- Single torch, applying bulb profile welding traveling on the top of the profile.
- Torch holder angle widely
- · Both mechanized & manual torches useful.
- Max pulling power 20 kg and max. 30 degree climbable
- Crate filling time at the beginning and ending of the welding can be controlled for 0~3 seconds.
- · Travel speed in cm/min or inch/min progammable
- Battery power, 18Vdc 4.0Ah lithium-ion, 8-10Hrs use.