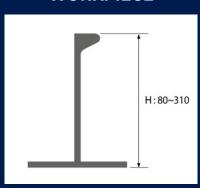

#### **WORKPIECE**

| MAJOR PARTS    | DESCRIPTIONS             | SPECIFICATIONS                              |
|----------------|--------------------------|---------------------------------------------|
| General        | Size in mm (WHL), weight | Carriage: 500 x 360 x 350, 11.0kg           |
|                | Input Power              | Lithium-ion Battery 18Vdc 4.0Ah 8-10Hrs use |
| Traveling Unit | Motor                    | 24Vdc, 10W, 5.000rpm                        |
|                | Reducer                  | 1:624                                       |
|                | Speed                    | 0~860mm/min                                 |
|                | Power transmission       | 4 wheels chain driven                       |
|                | Gear Clutch              | Manual handle with pressing clutch          |
| X-Y slide      | X-slide stroke           | 0~60mm                                      |
|                | Y-slide stroke           | 0~60mm (RAPID 150mm)                        |
|                | Z- slide stroke          | 0~120mm                                     |