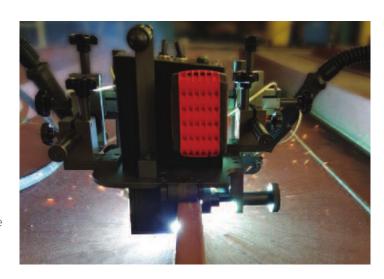

# KW-1400 [Battery]

Fillet & butt welder for bulb flats, top travel, 2 torch, stitch & continuous bulb flat size

### 310.KW-1400

#### **FEATURES**

- Single torch, applying bulb profile welding traveling on the top of the profile.
- Torch holder angle widely
- · Both mechanized & manual torches useful.
- Max pulling power 20 kg and max. 30 degree climbable
- Crate filling time at the beginning and ending of the welding can be controlled for 0~3 seconds.
- · Travel speed in cm/min or inch/min progammable
- Battery power, 18Vdc 4.0Ah lithium-ion, 8-10Hrs use.



#### **FILLET WELDING**



#### **BUTT WELDING**



#### **WORKPIECE**



| MAJOR PARTS    | DESCRIPTIONS             | SPECIFICATIONS                              |
|----------------|--------------------------|---------------------------------------------|
| General        | Size in mm (WHL), weight | Carriage: 500 x 360 x 350, 11.0kg           |
|                | Input Power              | Lithium-ion Battery 18Vdc 4.0Ah 8-10Hrs use |
| Traveling Unit | Motor                    | 24Vdc, 10W, 5.000rpm                        |
|                | Reducer                  | 1:624                                       |
|                | Speed                    | 0~860mm/min                                 |
|                | Power transmission       | 4 wheels chain driven