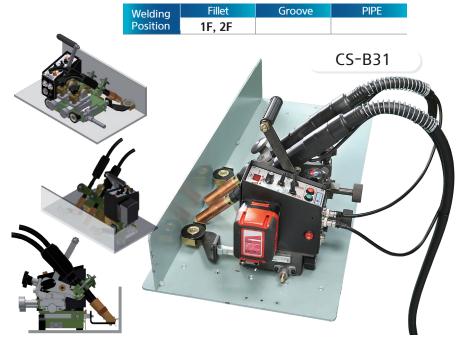

## CS-31 & CS-B31 Fillet Tandem Welder

- Through the welding of 2 tandem torches, a bigger weld throat can be acquired.
- The distance between the torches can be readjustable.
- It drives at a constant speed with the minimized gear backlash. Thus the high welding quality and the long life span of the welder is acquired.
- Using magnet release handle, it can be easily mounted and dismounted.
- It is small and light, so it can be conveniently used and easily moved.
- The travel speed in Cm/Min or Inch/Min programmable in acc with the user manual.