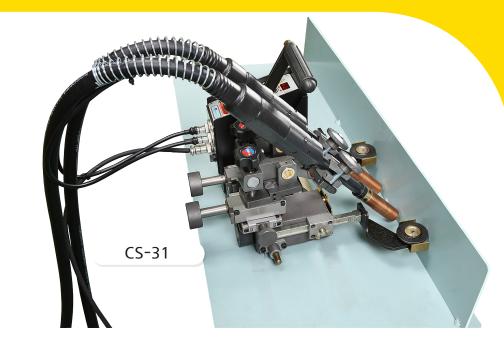

## CS-31 & CS-B31 Fillet Tandem Welder

- Through the welding of 2 tandem torches, a bigger weld throat can be acquired.
- The distance between the torches can be readjustable.
- It drives at a constant speed with the minimized gear backlash. Thus the high welding quality and the long life span of the welder is acquired.
- Using magnet release handle, it can be easily mounted and dismounted.
- It is small and light, so it can be conveniently used and easily moved.
- The travel speed in Cm/Min or Inch/Min programmable in acc with the user manual.