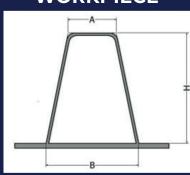

### **WORKPIECE**

| MAJOR PARTS    | DESCRIPTIONS       | SPECIFICATIONS                                   |
|----------------|--------------------|--------------------------------------------------|
| General        | Dimensions         | Carriage: 600(W) x 280(L) x 500(H)               |
|                | Weight             | 10,5 kg                                          |
|                | Input source       | Lithium-ion Battery 18Vdc 6.0 Ah (10-12 Hrs use) |
| Traveling unit | Motor              | 24Vdc, 10W, 5.000 rpm                            |
|                | Reducer            | 1:624                                            |
|                | Speed              | 0~860mm/min                                      |
|                | Power transmission | 4 wheels chain driven                            |
|                | Travel             | Guide roller travels along to U-RIB of profile   |
| Slide          | А                  | Min 150 ~ Max 560                                |
|                | В                  | Min 150 ~ Max 560                                |
|                | Н                  | Min 110 ~ Max 440                                |