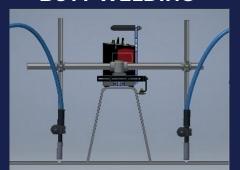

# KW-1500

Fillet welder for U-RIB, floor travel, dual torch, stitch and continuous.

#### **FEATURES**

- Dual torch, applying U-RIB on the top of the profile.
- · Stitch or continuous welding.
- · Sliders help to set torch widely
- · Both mechanized & manual torches useful.
- Max. pulling power 20 kg and max. 30° climbable.
- Crate filling time at the beginning and ending of the welding can be controlled for 0~3 seconds.
- · Travel speed in cm/min or inch/min programmable.
- Battery power, 18Vdc 6.0Ah lithium-ion, 10-12Hrs use.



#### **FILLET WELDING**



#### **BUTT WELDING**



### **WORKPIECE**



| MAJOR PARTS    | DESCRIPTIONS       | SPECIFICATIONS                                   |
|----------------|--------------------|--------------------------------------------------|
| General        | Dimensions         | Carriage: 600(W) x 280(L) x 500(H)               |
|                | Weight             | 10,5 kg                                          |
|                | Input source       | Lithium-ion Battery 18Vdc 6.0 Ah (10-12 Hrs use) |
| Traveling unit | Motor              | 24Vdc, 10W, 5.000 rpm                            |
|                | Reducer            | 1:624                                            |
|                | Speed              | 0~860mm/min                                      |
|                | Power transmission | 4 wheels