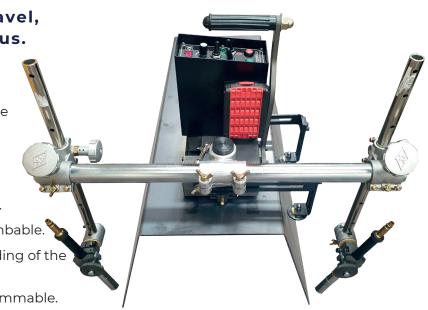

# KW-1500

Fillet welder for U-RIB, floor travel, dual torch, stitch and continuous.

#### **FEATURES**

- Dual torch, applying U-RIB on the top of the profile.
- · Stitch or continuous welding.
- · Sliders help to set torch widely
- · Both mechanized & manual torches useful.
- Max. pulling power 20 kg and max. 30° climbable.
- Crate filling time at the beginning and ending of the welding can be controlled for 0~3 seconds.
- · Travel speed in cm/min or inch/min programmable.
- Battery power, 18Vdc 6.0Ah lithium-ion, 10-12Hrs use.