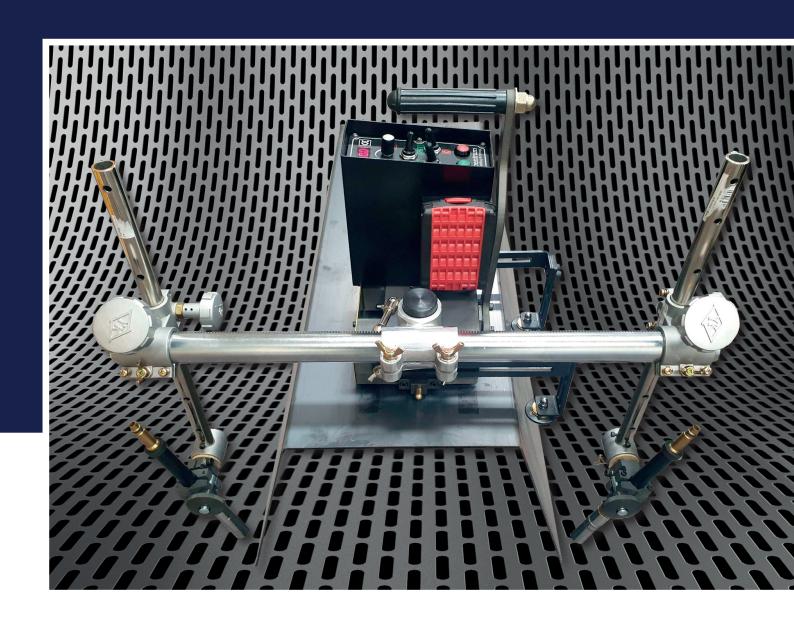

# KW-1500

Fillet welder for U-RIB, floor travel, dual torch, stitch and continuous.

#### **FEATURES**

- Dual torch, applying U-RIB on the top of the profile.
- · Stitch or continuous welding.
- · Sliders help to set torch widely
- · Both mechanized & manual torches useful.
- Max. pulling power 20 kg and max. 30° climbable.
- Crate filling time at the beginning and ending of the welding can be controlled for 0~3 seconds.
- · Travel speed in cm/min or inch/min programmable.
- Battery power, 18Vdc 6.0Ah lithium-ion, 10-12Hrs use.

### **WORKPIECE**

| MAJOR PARTS    | DESCRIPTIONS       | SPECIFICATIONS                                   |
|----------------|--------------------|--------------------------------------------------|
| General        | Dimensions         | Carriage: 600(W) x 280(L) x 500(H)               |
|                | Weight             | 10,5 kg                                          |
|                | Input source       | Lithium-ion Battery 18Vdc 6.0 Ah (10-12 Hrs use) |
| Traveling unit | Motor              | 24Vdc, 10W, 5.000 rpm                            |
|                | Reducer            | 1:624                                            |
|                | Speed              | 0~860mm/min                                      |
|                | Power transmission | 4 wheels chain driven                            |
|                | Travel             | Guide roller travels along to U-RIB of profile   |
| Slide          | А                  | Min 150 ~ Max 560                                |
|                | В                  | Min 150 ~ Max 560                                |
|                | Н                  | Min 110 ~ Max 440                                |