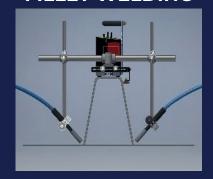

# KW-1500

Fillet welder for U-RIB, floor travel, dual torch, stitch and continuous.

#### **FEATURES**

- Dual torch, applying U-RIB on the top of the profile.
- · Stitch or continuous welding.
- · Sliders help to set torch widely
- · Both mechanized & manual torches useful.
- Max. pulling power 20 kg and max. 30° climbable.
- Crate filling time at the beginning and ending of the welding can be controlled for 0~3 seconds.
- · Travel speed in cm/min or inch/min programmable.
- Battery power, 18Vdc 6.0Ah lithium-ion, 10-12Hrs use.



#### **FILLET WELDING**



#### **BUTT WELDING**



### **WORKPIECE**



| MAJOR PARTS    | DESCRIPTIONS       | SPECIFICATIONS                                   |
|----------------|--------------------|--------------------------------------------------|
| General        | Dimensions         | Carriage: 600(W) x 280(L) x 500(H)               |
|                | Weight             | 10,5 kg                                          |
|                | Input source       | Lithium-ion Battery 18Vdc 6.0 Ah (10-12 Hrs use) |
| Traveling unit | Motor              | 24Vdc, 10W, 5.000 rpm                            |
|                | Reducer            | 1:624                                            |
|                | Speed              | 0~860mm/min                                      |
|                | Power