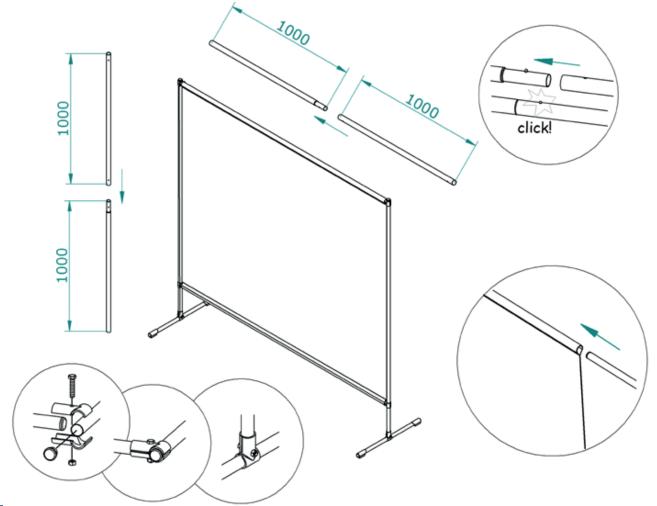

# **DIMENSIONS GAZELLE SCREEN 200 CM**

# **MOUNTING INSTRUCTION GAZELLE WELDING SCREEN 200 CM**