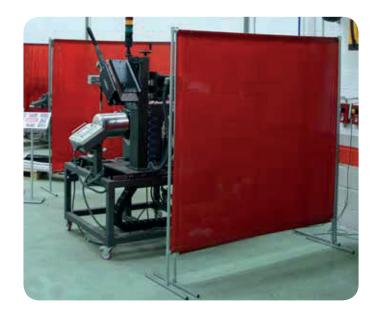

# LASSCHERM GAZELLE

Less centrum welding & cutting

### **FEATURES**

Made from longitudinal welded carbon steel tubes. Screen is free moveable in any direction by hand. Screen will be supplied in loose parts, packed in a solid box, and must be fixed with included metric fasteners by basic tools.