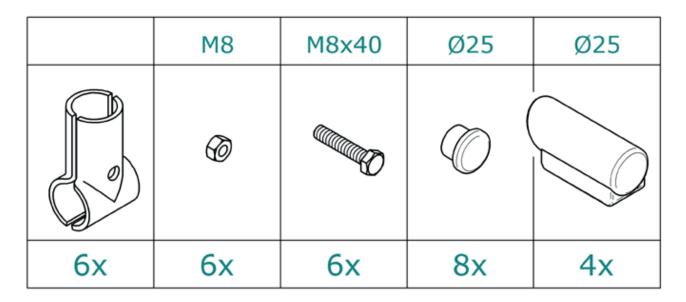

### DESIGN

Distance between floor level and upper beam is 197 cms, total width 200 cms. To obtain a stable construction, both foot profiles do have a length of 60 cms.

### **TECHNICAL SPECIFICATION**

Type of welding screen: light weight screen Total weight, basic screen: 8,5 kgs. Maximum static load beam: 60 N Maximum dynamic peak load beam: 100 N Range: free moveable in any directions Overall size height: 1972 mm Functional width: 2002 mm Fasteners: Metric Castor: not included Operation: by hand Finishing: zinc plated Materials: steel tube Application: for internal use





# DATABLAD





LASSCHERM GAZELLE

# **DIMENSIONS GAZELLE SCREEN 200 CM**



## PART LIST - BASIC PARTS GAZELLE WELDING SCREEN 200 CM





# LASSCHERM GAZELLE

# PART LIST ACCESSOIRES GAZELLE WELDING SCREEN 200 CM



# **MOUNTING INSTRUCTION GAZELLE WELDING SCREEN 200 CM**