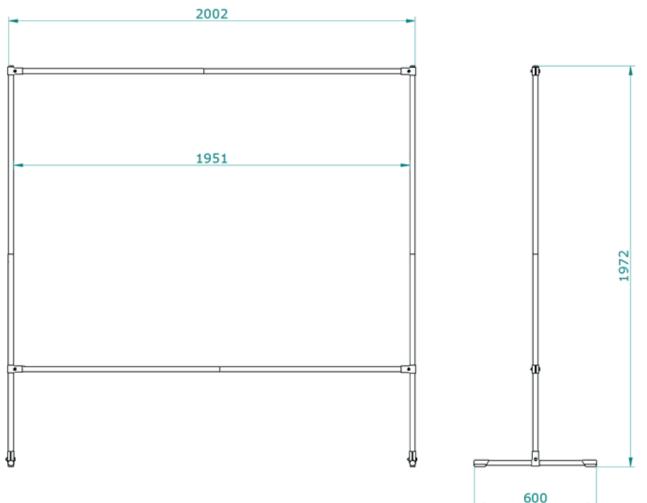

### DESIGN

Distance between floor level and upper beam is 197 cms, total width 200 cms. To obtain a stable construction, both foot profiles do have a length of 60 cms.

### **TECHNICAL SPECIFICATION**

Type of welding screen: light weight screen Total weight, basic screen: 8,5 kgs. Maximum static load beam: 60 N Maximum dynamic peak load beam: 100 N Range: free moveable in any directions Overall size height: 1972 mm Functional width: 2002 mm Fasteners: Metric Castor: not included Operation: by hand Finishing: zinc plated Materials: steel tube Application: for internal use

# **DIMENSIONS GAZELLE SCREEN 200 CM**