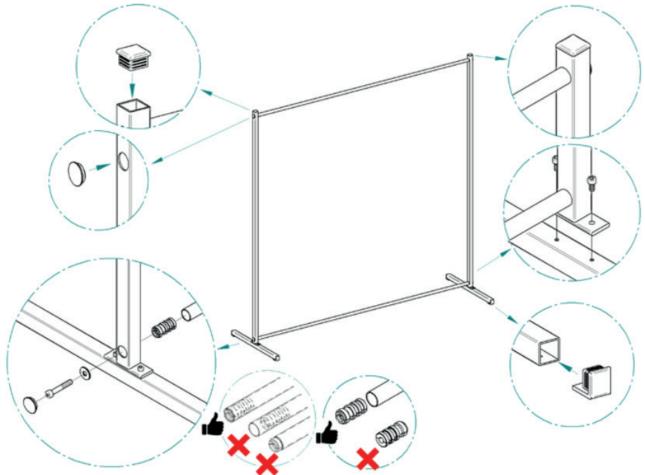

### **MOUNTING INSTRUCTION SPRINT WELDING SCREEN**

#### **FEATURES**

Made from solid welded carbon steel tubes and profiles. Screen is free moveable in any direction. Screen will be supplied in loose parts, packed in a solid box, and must be fixed with included metric fasteners by basic tools.