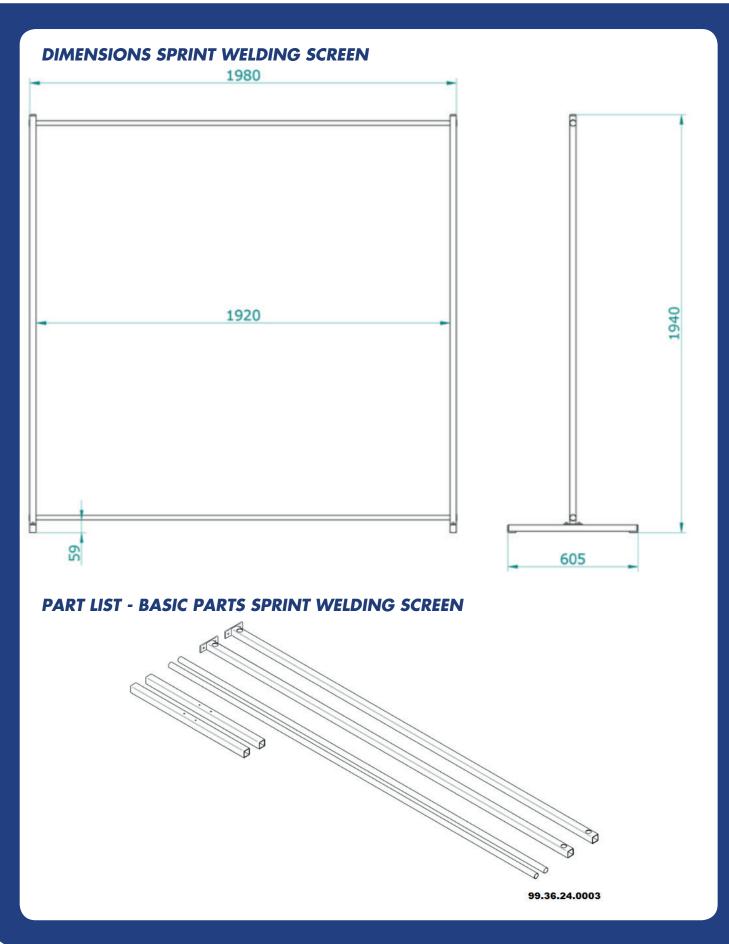

### DESIGN

Distance between floor level and upper beam is 194 cms, total width 198 cms. To obtain a stable construction, both foot profiles do have a length of 60 cms

#### **TECHNICAL SPECIFICATION**

Type of welding screen: solid, moveable screen Total weight, basic screen: 12 kgs. Maximum static load beam: 60 N Maximum dynamic peak load beam: 100 N Range: free moveable in any direction Overall size height: 1940 mm Functional width: 1980 mm Fasteners: Metric Castor Operation: by hand Coating: poles and foot profiles powder coated in red RAL3020 Materials: steel tube and profiles Application: for internal use