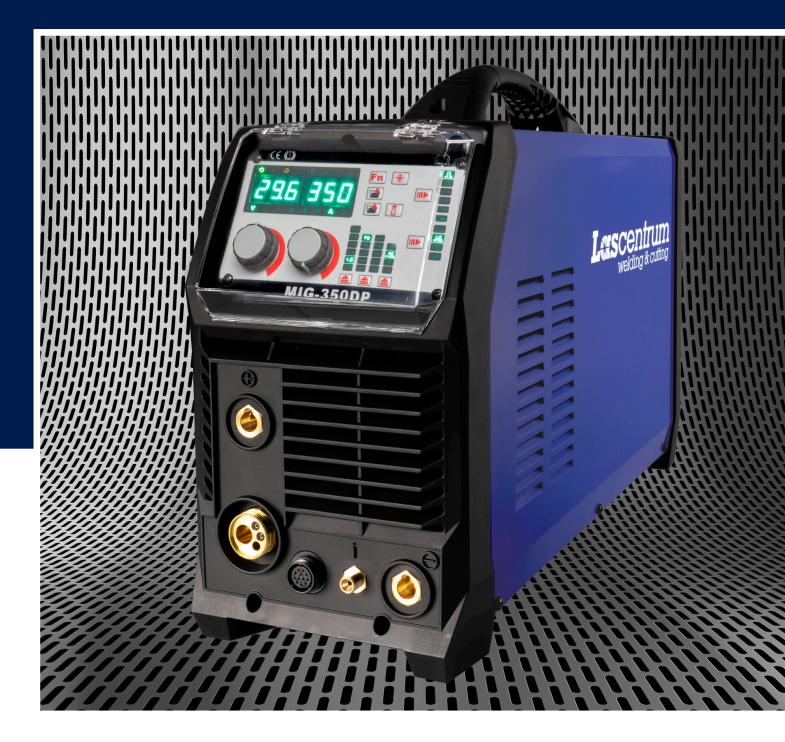

## 317.MIG-350DP

This portable industrial level double pulse machine is specially designed for narrow space and high working position. With his small size but powerful output capability, works at both 400V and 230V. When the input voltage is 400V, the output current can reach to 350A. The MIG-350DP comes with various functions such as MIG/MAG double pulse, synergetic MIG/MAG, MMA and LIFT TIG and is suitable for 5 kg spool.

#### **DIGITAL DISPLAY**

Digital control of all the welding parameters.

#### **ARC STABILITY**

Waveform control, for added stability of the arc, even at low current.

FREQUENCY : 50/60Hz

**INSULATION CLASS**: H

PROTECTION CLASS : IP23

COOLING : AF

| Power supply voltage (V)    | 230 V           |           |           | 400V       |           |           |
|-----------------------------|-----------------|-----------|-----------|------------|-----------|-----------|
| Rated input power (KW)      | MIG             | MMA       | TIG       | MIG        | MMA       | TIG       |
| Rated input current (A) max | 6.9             | 7.6       | 4.8       | 6.2        | 6.2       | 4.2       |
| Effective current (A)       | 29.8            | 33        | 21        | 24.8       | 32        | 20        |
| Effective current (A)       | 14.9            | 16.5      | 10.5      | 13.5       | 17.5      | 10.9      |
| Duty cycle (40°C 10 Min)    | 25%@300A        | 25%@300A  | 25%@300A  | 30%@350A   | 25%@350A  | 35%@350A  |
|                             | 60%@200A        | 60%@200A  | 60%@200A  | 60%@250A   | 60%@250A  | 60%@250A  |
|                             | 100%@150A       | 100%@150A | 100%@150A | 100%@ 190A | 100%@190A | 100%@190A |
| Welding Current Range (A)   | 40 ~ 350        |           |           |            |           |           |
| Welding Voltage Range (V)   | 10.4~ 34        |           |           |            |           |           |
| No load voltage (V)         | 89.4            | 67        | 14        | 71         | 84        | 14        |
| Net Weight (kg)             | 20.4            |           |           |            |           |           |
| Dimensions (mm)             | 585 x 210 x 420 |           |           |            |           |           |