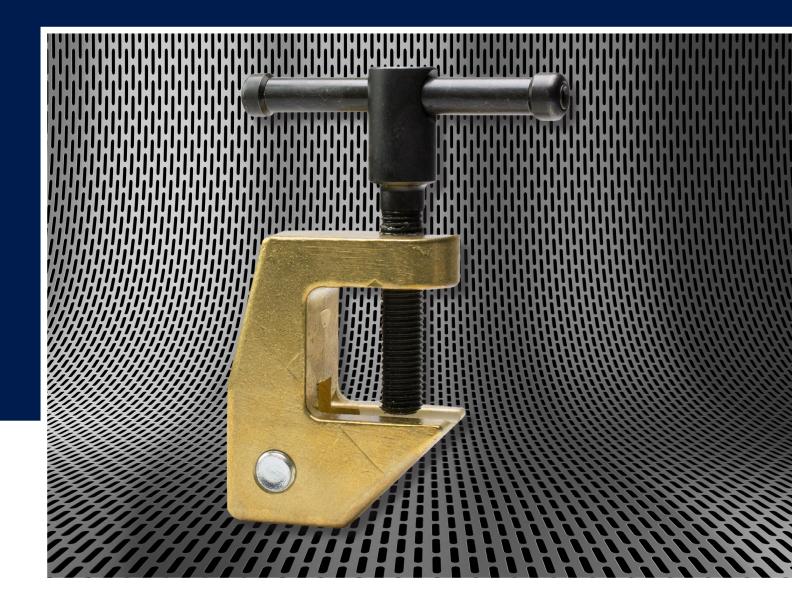

# NIES K2 CLAMP HEAD

Suitable for use with current coupling NKK 800 or NKK 1200 for rotating workpieces

#### Suitable for use with current coupling NKK 800 or NKK 1200 for rotating workpieces

This extremely robust clamp head of cast brass with strong tommy screw is a general purpose earth coupling. The clamp head can be fastened to the current coupling as follows:

- Radially to rotational motion
- Axially to rotational motion

or any angle between this positions.

| Article code | Description           | Load   | Clamping<br>span | Tommy screw | Weight |
|--------------|-----------------------|--------|------------------|-------------|--------|
| 332.270000   | NIES Clamp<br>head K2 | 1200 A | 43 mm            | M 16        | 1.7 kg |