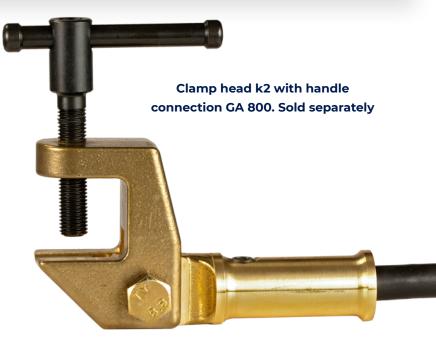

#### Handle connection type GA 800

Suitable for use with handle connection Type GA 800 for stationary workpieces.

Quick and easy fitting ensured by clamped connection with cable-protecting handle and bending guard.

| Article code | Description | Load  | Cable<br>cross-section | Weight |
|--------------|-------------|-------|------------------------|--------|
| 332.280000   | GA 800      | 800 A | 70-95 mm <sup>2</sup>  | 0.7 kg |