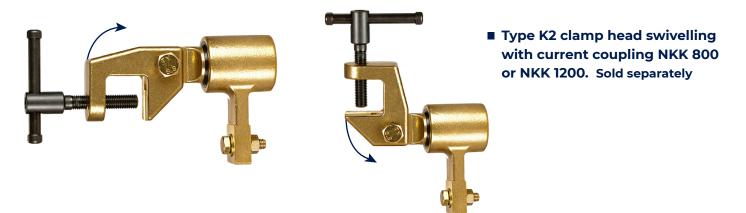

# NIES K2 CLAMP HEAD

Suitable for use with current coupling NKK 800 or NKK 1200 for rotating workpieces

#### Suitable for use with current coupling NKK 800 or NKK 1200 for rotating workpieces

This extremely robust clamp head of cast brass with strong tommy screw is a general purpose earth coupling. The clamp head can be fastened to the current coupling as follows:

- Radially to rotational motion
- Axially to rotational motion

or any angle between this positions.

| Article code | Description           | Load   | Clamping<br>span | Tommy screw | Weight |
|--------------|-----------------------|--------|------------------|-------------|--------|
| 332.270000   | NIES Clamp<br>head K2 | 1200 A | 43 mm            | M 16        | 1.7 kg |