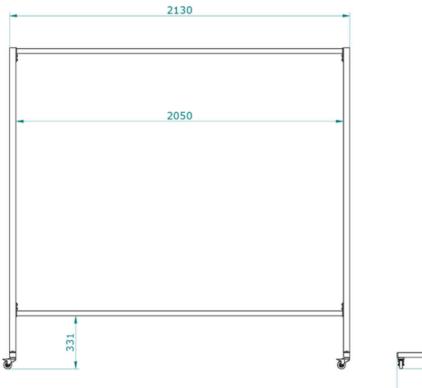

### **DIMENSIONS OMNIUM SINGLE SCREEN**

#### **DESIGN**

Distance between floor level and upper beam is 200 cms, total width 213 cms. To obtain a stable construction, both foot profiles do have a length of 60 cms.

#### **TECHNICAL SPECIFICATION**

Type of welding screen: solid, mobile screen

Total weight, basic screen: 19 kgs. Maximum static load beam: 400 N

Maximum dynamic peak load beam: 600 N

Range: free moveable, 360° Overall size height: 2005 mm Functional width: 2130 mm