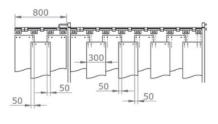

e



# **OMNIUM LASSCHERM**

### **DIMENSIONS OMNIUM SINGLE SCREEN**





## **DIMENSIONS OMNIUM TRIPTYCH SCREEN SWIVEL ARMS 80 CM**





# **OMNIUM LASSCHERM**

### **DIMENSIONS OMNIUM TRIPTYCH SCREEN SWIVEL ARMS 110 CM**



## **PART LIST - BASIC PARTS OMNIUM WELDING SCREEN**



## **OMNIUM LASSCHERM**

### PART LIST - SWIVEL ARMS OMNIUM WELDING SCREEN







### PART LIST ACCESSOIRES OMNIUM WELDING SCREEN



Cap end PVC Castor without break Castor with break 30.04.34.00 30.04.34.01

| M6x12 | M6x20    | Ø18x6,5 | no. 5 |
|-------|----------|---------|-------|
| •••   | <b>©</b> | 0       |       |
| 12 x  | 4 x      | 4 x     | 1 x   |

Set fasteners basic screen



# **OMNIUM LASSCHERM**

## MOUNTING INSTRUCTION OMNIUM WELDING SCREEN





**Mounting curtains** 



**Mounting sheet** 



**Mounting strips**