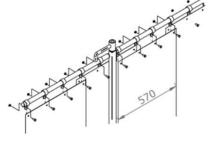

## MOUNTING INSTRUCTION OMNIUM WELDING SCREEN

**Mounting curtains** 

**Mounting sheet** 

**Mounting strips**