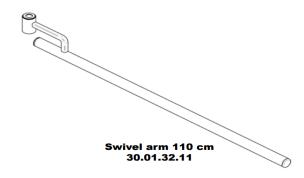

### PART LIST - SWIVEL ARMS OMNIUM WELDING SCREEN

Poles can be provided with a hinge part on top at both sides to apply a swivel arm, to extent the separation at one or both sides. Screen will be supplied in loose parts and must be fixed with included metric fasteners by basic tools.