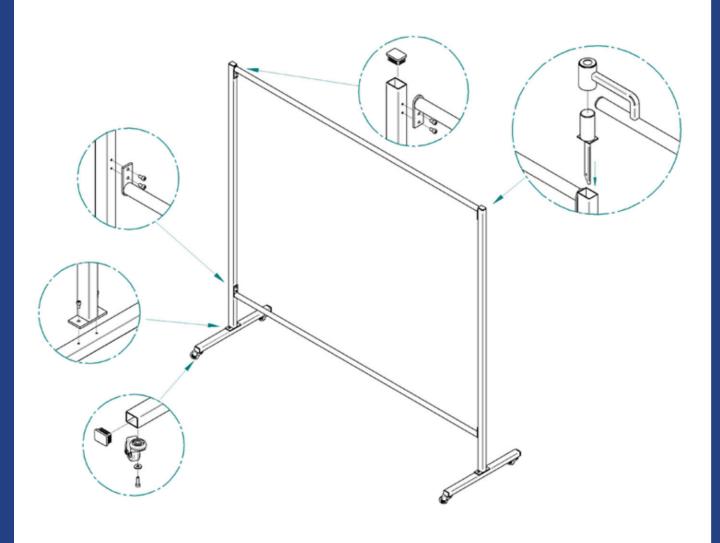

## MOUNTING INSTRUCTION OMNIUM WELDING SCREEN

**Mounting curtains** 

**Mounting sheet** 

**Mounting strips**

Poles can be provided with a hinge part on top at both sides to apply a swivel arm, to extent the separation at one or both sides. Screen will be supplied in loose parts and must be fixed with included metric fasteners by basic tools.

### **FEATURES**

Made from solid welded carbon steel tube and profiles. Screen is free moveable in any direction, castors can be turned for 360°. To apply the brake option on two castors, screen can be fixed at one position.