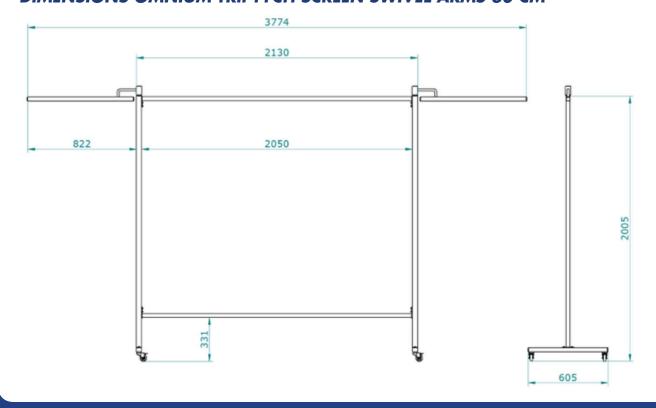

floor level and upper beam is 200 cms, total width 213 cms. To obtain a stable construction, both foot profiles do have a length of 60 cms.

#### **TECHNICAL SPECIFICATION**

Type of welding screen: solid, mobile screen

Total weight, basic screen: 19 kgs. Maximum static load beam: 400 N

Maximum dynamic peak load beam: 600 N

Range: free moveable, 360° Overall size height: 2005 mm Functional width: 2130 mm

Fasteners: Metric

Castor: Ø50 mm

Castor: 2 with break, 2 without brake

Castor: maximum load 40 kgs

Castor: Range 360° Operation: by hand

Coating: powder coated in grey RAL7035

**Materials:** steel tube and profiles **Application:** for internal use



# **OMNIUM LASSCHERM**

### **DIMENSIONS OMNIUM SINGLE SCREEN**





## **DIMENSIONS OMNIUM TRIPTYCH SCREEN SWIVEL ARMS 80 CM**





# **OMNIUM LASSCHERM**

### **DIMENSIONS OMNIUM TRIPTYCH SCREEN SWIVEL ARMS 110 CM**



## **PART LIST - BASIC PARTS OMNIUM WELDING SCREEN**



## **OMNIUM LASSCHERM**

### PART LIST - SWIVEL ARMS OMNIUM WELDING SCREEN







### PART LIST ACCESSOIRES OMNIUM WELDING SCREEN



Cap end PVC Castor without break Castor with break 30.04.34.00 30.04.34.01

| M6x12 | M6x20    | Ø18x6,5 | no. 5 |
|-------|----------|---------|-------|
| •••   | <b>©</b> | 0       |       |
| 12 x  | 4 x      | 4 x     | 1 x   |

Set fasteners basic screen



# **OMNIUM LASSCHERM**

## MOUNTING INSTRUCTION OMNIUM WELDING SCREEN





**Mounting curtains** 



**Mounting sheet** 



**Mounting strips**