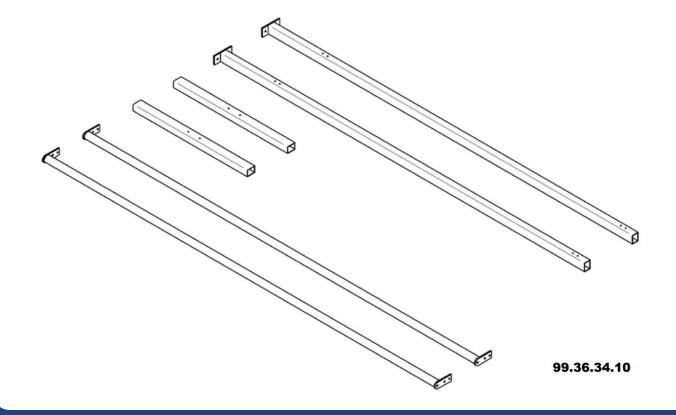

## **PART LIST - BASIC PARTS OMNIUM WELDING SCREEN**

Set fasteners basic screen