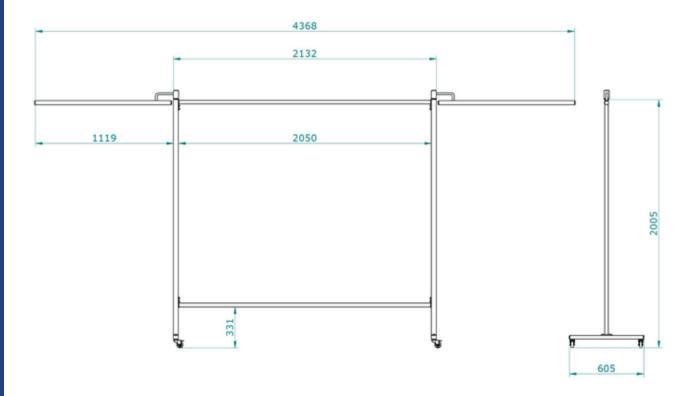

on, both foot profiles do have a length of 60 cms.

#### **TECHNICAL SPECIFICATION**

Type of welding screen: solid, mobile screen

Total weight, basic screen: 19 kgs. Maximum static load beam: 400 N

Maximum dynamic peak load beam: 600 N

Range: free moveable, 360° Overall size height: 2005 mm Functional width: 2130 mm

Fasteners: Metric

Castor: Ø50 mm

Castor: 2 with break, 2 without brake

Castor: maximum load 40 kgs

Castor: Range 360° Operation: by hand

Coating: powder coated in grey RAL7035

**Materials:** steel tube and profiles **Application:** for internal use



# **OMNIUM LASSCHERM**

### **DIMENSIONS OMNIUM SINGLE SCREEN**





## **DIMENSIONS OMNIUM TRIPTYCH SCREEN SWIVEL ARMS 80 CM**





# **OMNIUM LASSCHERM**

### **DIMENSIONS OMNIUM TRIPTYCH SCREEN SWIVEL ARMS 110 CM**



## **PART LIST - BASIC PARTS OMNIUM WELDING SCREEN**



## **OMNIUM LASSCHERM**

### PART LIST - SWIVEL ARMS OMNIUM WELDING SCREEN







### PART LIST ACCESSOIRES OMNIUM WELDING SCREEN



Cap end PVC Castor without break Castor with break 30.04.34.00 30.04.34.01

| M6x12 | M6x20    | Ø18x6,5 | no. 5 |
|-------|----------|---------|-------|
| •••   | <b>©</b> | 0       |       |
| 12 x  | 4 x      | 4 x     | 1 x   |

Set fasteners basic screen



# **OMNIUM LASSCHERM**

## MOUNTING INSTRUCTION OMNIUM WELDING SCREEN





**Mounting curtains** 



**Mounting sheet** 



**Mounting strips**