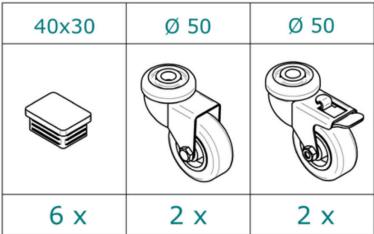

## **PART LIST - BASIC PARTS OMNIUM WELDING SCREEN**

Fasteners: Metric

Castor: Ø50 mm

Castor: 2 with break, 2 without brake

Castor: maximum load 40 kgs

Castor: Range 360° Operation: by hand

Coating: powder coated in grey RAL7035

**Materials:** steel tube and profiles **Application:** for internal use