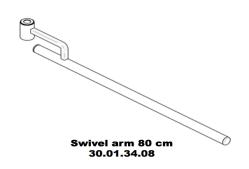

### PART LIST - SWIVEL ARMS OMNIUM WELDING SCREEN

Poles can be provided with a hinge part on top at both sides to apply a swivel arm, to extent the separation at one or both sides. Screen will be supplied in loose parts and must be fixed with included metric fasteners by basic tools.