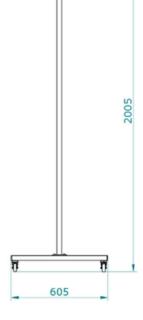

#### **DESIGN**

Distance between floor level and upper beam is 200 cms, total width 213 cms. To obtain a stable construction, both foot profiles do have a length of 60 cms.

#### **TECHNICAL SPECIFICATION**

Type of welding screen: solid, mobile screen

Total weight, basic screen: 19 kgs. Maximum static load beam: 400 N

Maximum dynamic peak load beam: 600 N

Range: free moveable, 360° Overall size height: 2005 mm Functional width: 2130 mm