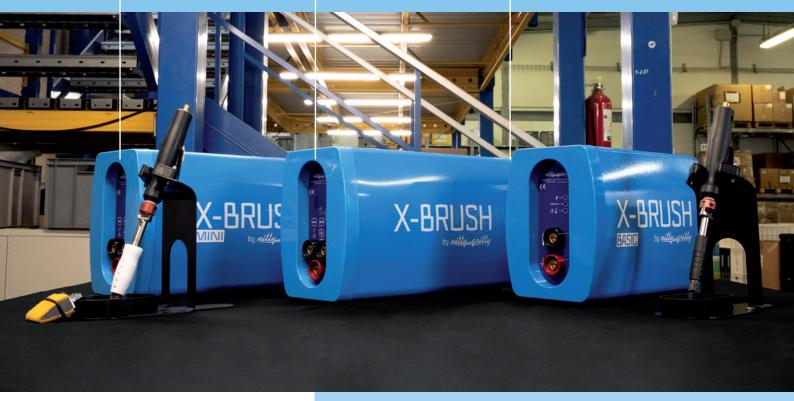

## X-BRUSH MINI

Stainless steel Electro chemical pickling & passivation for light & medium Mig & Tig weld cleaning.

- · Power 1500 watts.
- Variable voltage setting available.
- Digital touch screen buttons operation.
- Brush Dip & clean & polishing.
- Single phase 220V-230 V.
- Brush & graphite pad.

## X-BRUSH

Electro chemical pickling & Passivation for heavy stainless steel Mig & Tig weld cleaning.

- Power 2400 watts.
- Variable voltage setting available.
- Digital touch screen buttons operation
- Brush Dip & clean & polishing.
- Single phase 220V-230 V.
- Brush & graphite pad.

## X-BRUSH BASIC

stainless steel Electro chemical pickling & passivation for thin wall Tig weld cleaning.

- Power 360 watts.
- Dip clean.
- · Fixed preset voltage setting.
- Single phase 220V 230 V.
- Brush.

# X-BRUSH RANGE OF STAINLESS STEEL WELD CLEANING & POLISHING MACHINE.