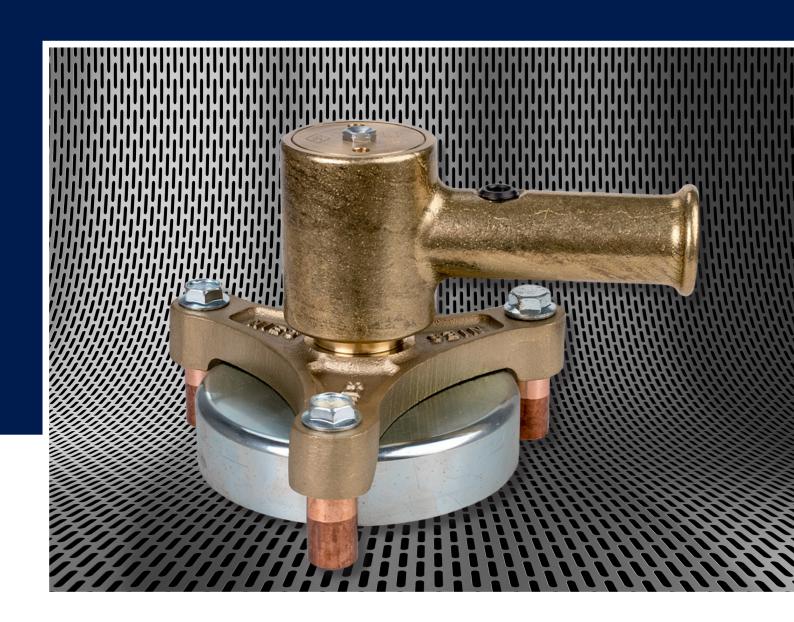

## Magnetic current coupling for current loads of 600 A

The magnetic current coupling HKK 600 has

been proving its reliability as an earth coupling in tank and construction for many years.

This is a handy, compact, rotating current transmission element, with magnetic clamping device for straight and dished tank heads up a maximum diameter of 2000mm and with a minimum radius of curvature of 500mm.

Spring and magnet insulation are well protected inside the device.

Three sping loaded, electrode-grade copper contacts provide good contact with the workpiece.

- Quick and easy fit
- Powerful magnet ensures reliable contact
- Insulated magnet prevents scorching
- Rugged construction
- Handle connection with bending guard and clamped connection protects cable
- Relubrication ensures long service life.

Only use special grease P 34 for relubrication.

A manual grease gun filled with special grease P 34 and lubrication instructions are supplied.

Special grease P 34 is available in 0.5 kg tins.

| Article code | Description                               | Magnet | Cable<br>cross- section | Weight |
|--------------|-------------------------------------------|--------|-------------------------|--------|
| 332.230000   | Nies magnetic current coupling<br>600 HKK | 125 mm | 70 - 120 mm²            | 4.7 kg |