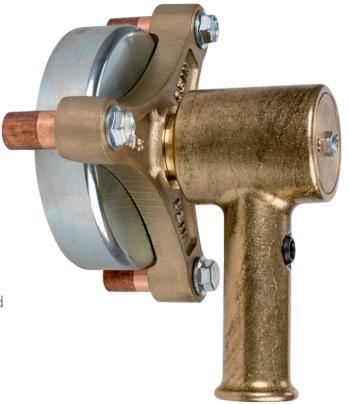

## Magnetic current coupling for current loads of 600 A

The magnetic current coupling HKK 600 has

been proving its reliability as an earth coupling in tank and construction for many years.

This is a handy, compact, rotating current transmission element, with magnetic clamping device for straight and dished tank heads up a maximum diameter of 2000mm and with a minimum radius of curvature of 500mm.

Spring and magnet insulation are well protected inside the device.

Three sping loaded, electrode-grade copper contacts provide good contact with the workpiece.

- Quick and easy fit
- Powerful magnet ensures reliable contact
- Insulated magnet prevents scorching
- Rugged construction
- Handle connection with bending guard and clamped connection protects cable
- Relubrication ensures long service life.

Only use special grease P 34 for relubrication.

A manual grease gun filled with special grease P 34 and lubrication instructions are supplied.

Special grease P 34 is available in 0.5 kg tins.

| Article code | Description                               | Magnet | Cable<br>cross- section | Weight |
|--------------|-------------------------------------------|--------|-------------------------|--------|
| 332.230000   | Nies magnetic current coupling<br>600 HKK | 125 mm | 70 - 120 mm²            | 4.7 kg |